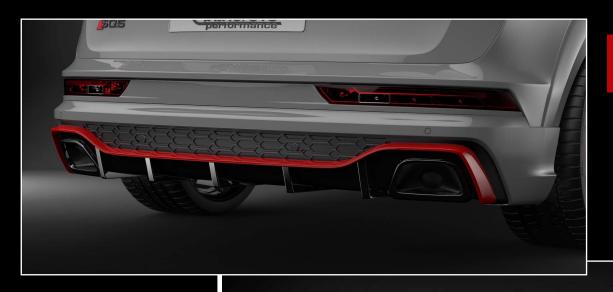

## Rear Spoiler

With dual exhaust tip Compatible with normal and «S-Line» version. Provided for differents original options like:

- Tow Bar
- Automatic Tailgate

| CAQ5 511 127 2S                                  | Rear Spoiler                                                                                                                                        | <u>1′912</u>      |
|--------------------------------------------------|-----------------------------------------------------------------------------------------------------------------------------------------------------|-------------------|
| CAQ5 511 176<br>CAQ5 511 179<br>CAQ5 511 170 SQ5 | With integrated exhaust tips. Option for Vehicle withTow Bar Option for Vehicle withAutomatic Tailgate Exhaust system connection forAUDi SQ5 petrol | 158<br>158<br>318 |
| <u>CAQ5 511 15</u> 2                             | Wheel Arch Extensions                                                                                                                               | <u>1′518.</u> -   |