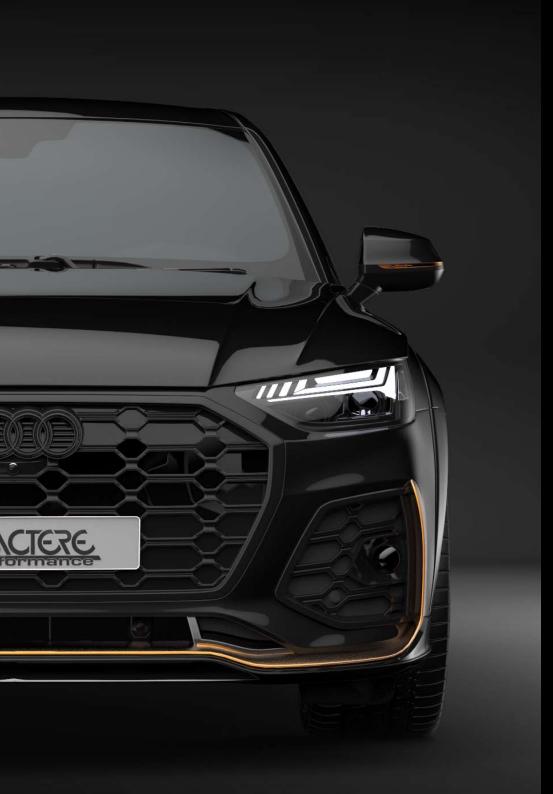

### Front Spoiler with meshes

Compatible with normal and «S-Line» version. Provided for differents original options like:

- Parking System
- Parking Assistance
- Adaptive Cruise Control
- Headlamp Washer System

#### **Wheel Arch Extensions**

Compatible with normal and «S-Line» version.
Provided for differents original options like:
- Parking Assistance

Compatible with Front Parking System and ACC system.

The Spoiler consists of 4 parts as well as a lower spoiler blade, two small air intakes and two large air intakes replacing the originals.

Only for car WITHOUT S-Line exterior package, following part to order: 80A 807 647 H 9B9

Compatible with «Basic» and «S-Line» original versions.

Option for Vehicle with Park Assist

Please order our different options according to the original equipment of your vehicle.

All parts are made of high quality Polyurethane injection.