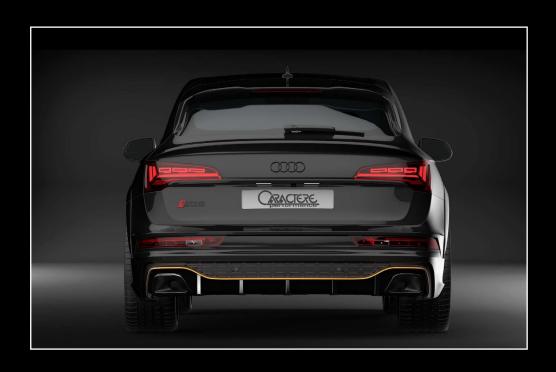

## Rear Spoiler

With dual exhaust tip Compatible with normal and «S-Line» version. Provided for differents original options like:

- Tow Bar
- Automatic Tailgate

| CAQ5 511 127 2S                                  | Rear Spoiler                                                                                                                                        | <u>1′912</u>      |
|--------------------------------------------------|-----------------------------------------------------------------------------------------------------------------------------------------------------|-------------------|
| CAQ5 511 176<br>CAQ5 511 179<br>CAQ5 511 170 SQ5 | With integrated exhaust tips. Option for Vehicle withTow Bar Option for Vehicle withAutomatic Tailgate Exhaust system connection forAUDi SQ5 petrol | 158<br>158<br>318 |
| <u>CAQ5 511 15</u> 2                             | Wheel Arch Extensions                                                                                                                               | <u>1′518.</u> -   |