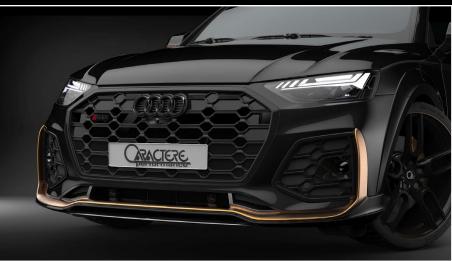

### Front Spoiler with meshes

Compatible with normal and «S-Line» version. Provided for differents original options like:

- Parking System
- Parking Assistance
- Adaptive Cruise Control
- Headlamp Washer System

Compatible with Front Parking System and ACC system.

The Spoiler consists of 4 parts as well as a lower spoiler blade, two small air intakes and two large air intakes replacing the originals.

Only for car WITHOUT S-Line exterior package, following part to order: 80A 807 647 H 9B9