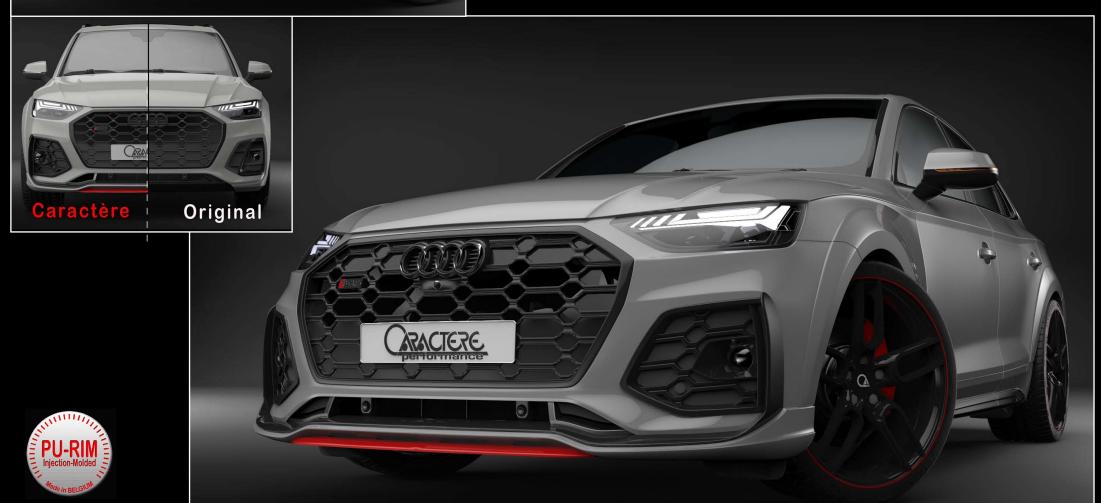

### Front Spoiler with meshes

Compatible with normal and «S-Line» version. Provided for differents original options like:

- Parking System
- Parking Assistance
- Adaptive Cruise Control
- Headlamp Washer System

Compatible with Front Parking System and ACC system.

The Spoiler consists of 4 parts as well as a lower spoiler blade, two small air intakes and two large air intakes replacing the originals.

Only for car WITHOUT S-Line exterior package, following part to order: 80A 807 647 H 9B9