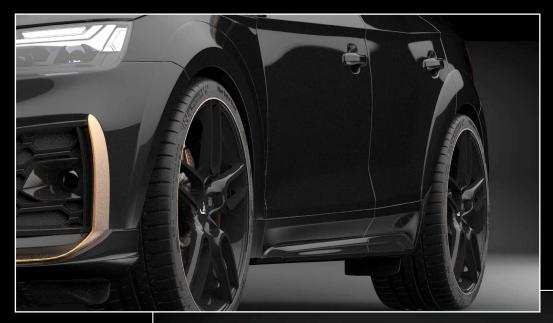

#### **Wheel Arch Extensions**

Compatible with normal and «S-Line» version.
Provided for differents original options like:
- Parking Assistance

Compatible with «Basic» and «S-Line» original versions.

Option for Vehicle with Park Assist

Please order our different options according to the original equipment of your vehicle.

All parts are made of high quality Polyurethane injection.