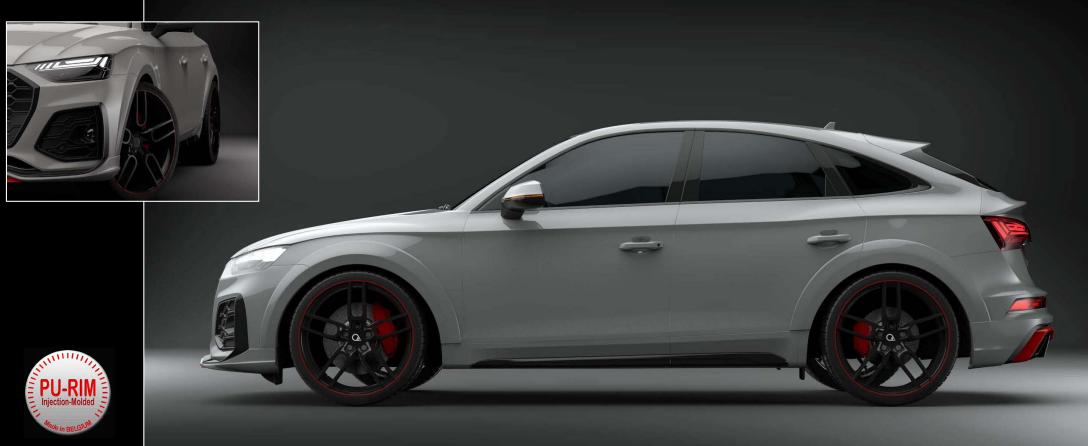

#### CW1 wheels available:

- 9.0" x 20"
- 9.5" x 21"
- 10" x 22" (only with Wide Body Kit)

| $C\Delta OS S11 162$ Complete Wide Body Kit $-10\%$ discount $A'$ | 4'800 | -10% discount | Complete Wide Body Kit | CAO5 511 162 |
|-------------------------------------------------------------------|-------|---------------|------------------------|--------------|
|-------------------------------------------------------------------|-------|---------------|------------------------|--------------|