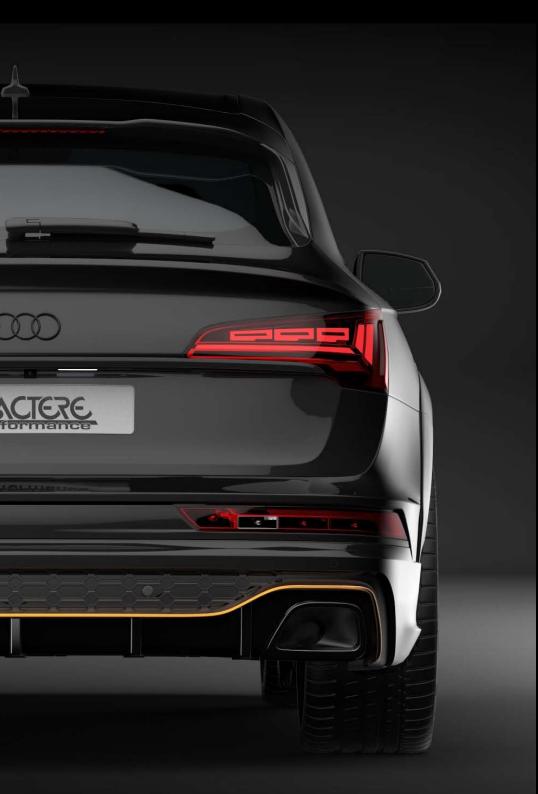

## Rear Spoiler

With dual exhaust tip Compatible with normal and «S-Line» version. Provided for differents original options like:

- Tow Bar
- Automatic Tailgate

| CAQ5 511 127 2S                                  | Rear Spoiler                                                                                                                                        | <u>1′912</u>      |
|--------------------------------------------------|-----------------------------------------------------------------------------------------------------------------------------------------------------|-------------------|
| CAQ5 511 176<br>CAQ5 511 179<br>CAQ5 511 170 SQ5 | With integrated exhaust tips. Option for Vehicle withTow Bar Option for Vehicle withAutomatic Tailgate Exhaust system connection forAUDi SQ5 petrol | 158<br>158<br>318 |
| <u>CAQ5 511 15</u> 2                             | Wheel Arch Extensions                                                                                                                               | <u>1′518.</u> -   |