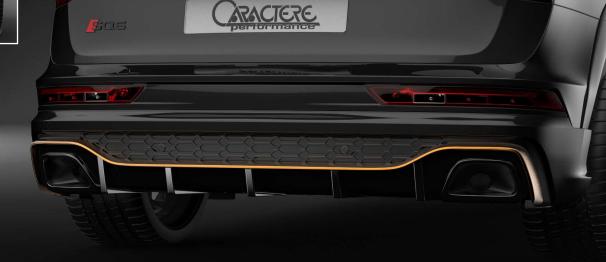

## Rear Spoiler

With dual exhaust tip Compatible with normal and «S-Line» version. Provided for differents original options like:

- Tow Bar
- Automatic Tailgate

| CAQ5 511 127 2S                                  | Rear Spoiler                                                                                                                                        | <u>1′912</u>      |
|--------------------------------------------------|-----------------------------------------------------------------------------------------------------------------------------------------------------|-------------------|
| CAQ5 511 176<br>CAQ5 511 179<br>CAQ5 511 170 SQ5 | With integrated exhaust tips. Option for Vehicle withTow Bar Option for Vehicle withAutomatic Tailgate Exhaust system connection forAUDi SQ5 petrol | 158<br>158<br>318 |
| <u>CAQ5 511 15</u> 2                             | Wheel Arch Extensions                                                                                                                               | <u>1′518.</u> -   |