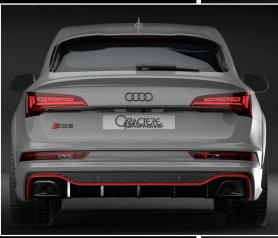

## Rear Spoiler

With dual exhaust tip Compatible with normal and «S-Line» version. Provided for differents original options like:

- Tow Bar
- Automatic Tailgate

| CAQ5 511 127 2S                                  | Rear Spoiler                                                                                                                                        | <u>1′912</u>      |
|--------------------------------------------------|-----------------------------------------------------------------------------------------------------------------------------------------------------|-------------------|
| CAQ5 511 176<br>CAQ5 511 179<br>CAQ5 511 170 SQ5 | With integrated exhaust tips. Option for Vehicle withTow Bar Option for Vehicle withAutomatic Tailgate Exhaust system connection forAUDi SQ5 petrol | 158<br>158<br>318 |
| <u>CAQ5 511 15</u> 2                             | Wheel Arch Extensions                                                                                                                               | <u>1′518.</u> -   |