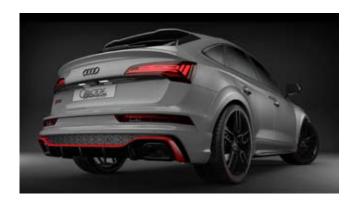

# AUDI Q5 '22 SPORTBACK

## **WIDEBODY**

## Rear Spoiler

With dual exhaust tip Compatible with normal and «S-Line» version. Provided for differents original options like:

- Tow Bar
- Automatic Tailgate

| CAQ5 511 127 2S                                  | Rear Spoiler                                                                                                                                        | <u>1′912</u>      |
|--------------------------------------------------|-----------------------------------------------------------------------------------------------------------------------------------------------------|-------------------|
| CAQ5 511 176<br>CAQ5 511 179<br>CAQ5 511 170 SQ5 | With integrated exhaust tips. Option for Vehicle withTow Bar Option for Vehicle withAutomatic Tailgate Exhaust system connection forAUDi SQ5 petrol | 158<br>158<br>318 |
| <u>CAQ5 511 15</u> 2                             | Wheel Arch Extensions                                                                                                                               | <u>1′518.</u> -   |