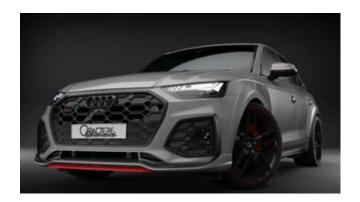

# AUDI Q5 '22 SPORTBACK

## **WIDEBODY**

### Front Spoiler with meshes

Compatible with normal and «S-Line» version. Provided for differents original options like:

- Parking System
- Parking Assistance
- Adaptive Cruise Control
- Headlamp Washer System

#### **Wheel Arch Extensions**

Compatible with normal and «S-Line» version.
Provided for differents original options like:
- Parking Assistance

## Rear Spoiler

With dual exhaust tip Compatible with normal and «S-Line» version. Provided for differents original options like:

- Tow Bar
- Automatic Tailgate